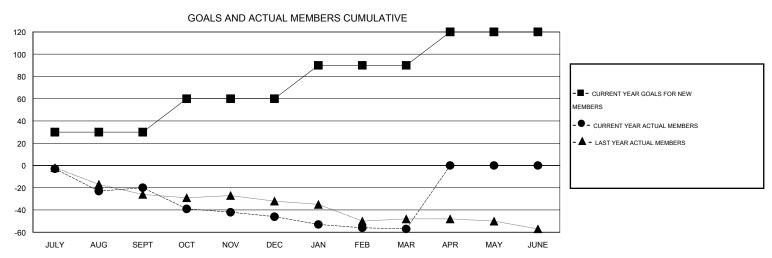

## LOCATION ALABAMA

GMT CA 1

| Clubs                 |                  |                     |                            |                             | Members               |                    |                            |                              |                             |
|-----------------------|------------------|---------------------|----------------------------|-----------------------------|-----------------------|--------------------|----------------------------|------------------------------|-----------------------------|
| RESULTS FOR 2013-2014 |                  |                     |                            |                             | RESULTS FOR 2013-2014 |                    |                            |                              |                             |
| QUARTER               | NEW CLUB<br>GOAL | ACTUAL NEW<br>CLUBS | ACTUAL<br>DROPPED<br>CLUBS | ACTUAL NET<br>GAIN/<br>LOSS | QUARTER               | NEW MEMBER<br>GOAL | ACTUAL TOTAL MEMBERS ADDED | ACTUAL<br>DROPPED<br>MEMBERS | ACTUAL NET<br>GAIN/<br>LOSS |
| JULY/AUG/SEPT         | 1                | 0                   | 0                          | 0                           | JULY/AUG/SEPT         | 30                 | 40                         | 60                           | -20                         |
| OCT/NOV/DEC           | 1                | 0                   | 2                          | -2                          | OCT/NOV/DEC           | 30                 | 21                         | 47                           | -26                         |
| JAN/FEB/MAR           | 1                | 0                   | 0                          | 0                           | JAN/FEB/MAR           | 30                 | 21                         | 32                           | -11                         |
| APR/MAY/JUNE          | 1                | 0                   | 0                          | 0                           | APR/MAY/JUNE          | 30                 | 0                          | 0                            | 0                           |